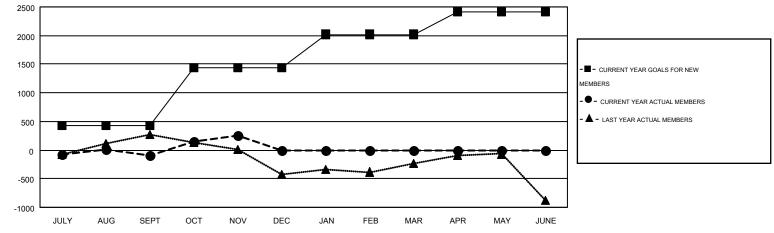

## MONTHLY MEMBERSHIP PROGRESS REPORT

Multiple District 301

Results as of: 11/30/2015

LOCATION: PHILIPPINES

GMT: DATUK NAGARATNAM

GMT CA 5

| Clubs         |                  |                   |                  |                  | Members               |                    |                                        |                    |                  |
|---------------|------------------|-------------------|------------------|------------------|-----------------------|--------------------|----------------------------------------|--------------------|------------------|
|               | RESUI            | LTS FOR 2015-2016 |                  |                  | RESULTS FOR 2015-2016 |                    |                                        |                    |                  |
| QUARTER       | NEW CLUB<br>GOAL | NEW CLUBS         | DROPPED<br>CLUBS | NET<br>GAIN/LOSS | QUARTER               | NEW MEMBER<br>GOAL | CHARTER AND<br>NEW<br>MEMBERS<br>ADDED | DROPPED<br>MEMBERS | NET<br>GAIN/LOSS |
| JULY/AUG/SEPT | 11               | 7                 | 9                | -2               | JULY/AUG/SEPT         | 423                | 495                                    | 587                | -92              |
| OCT/NOV/DEC   | 16               | 7                 | 0                | 7                | OCT/NOV/DEC           | 1,018              | 533                                    | 193                | 340              |
| JAN/FEB/MAR   | 11               | 0                 | 0                | 0                | JAN/FEB/MAR           | 580                | 0                                      | 0                  | 0                |
| APR/MAY/JUNE  | 10               | 0                 | 0                | 0                | APR/MAY/JUNE          | 390                | 0                                      | 0                  | 0                |