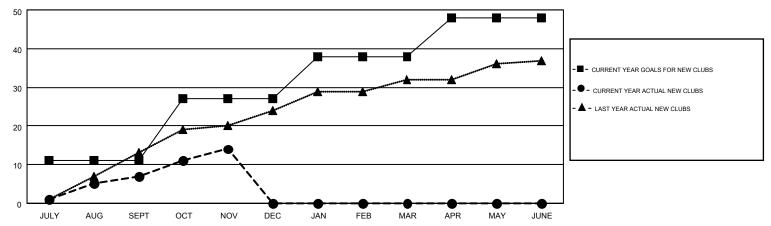

## MONTHLY MEMBERSHIP PROGRESS REPORT

Multiple District 301

Results as of: 11/30/2015

LOCATION: PHILIPPINES

GMT: DATUK NAGARATNAM

GMT CA 5

| Clubs         |                  |                   |                  |                  | Members               |                    |                                        |                    |                  |
|---------------|------------------|-------------------|------------------|------------------|-----------------------|--------------------|----------------------------------------|--------------------|------------------|
|               | RESUI            | LTS FOR 2015-2016 |                  |                  | RESULTS FOR 2015-2016 |                    |                                        |                    |                  |
| QUARTER       | NEW CLUB<br>GOAL | NEW CLUBS         | DROPPED<br>CLUBS | NET<br>GAIN/LOSS | QUARTER               | NEW MEMBER<br>GOAL | CHARTER AND<br>NEW<br>MEMBERS<br>ADDED | DROPPED<br>MEMBERS | NET<br>GAIN/LOSS |
| JULY/AUG/SEPT | 11               | 7                 | 9                | -2               | JULY/AUG/SEPT         | 423                | 495                                    | 587                | -92              |
| OCT/NOV/DEC   | 16               | 7                 | 0                | 7                | OCT/NOV/DEC           | 1,018              | 533                                    | 193                | 340              |
| JAN/FEB/MAR   | 11               | 0                 | 0                | 0                | JAN/FEB/MAR           | 580                | 0                                      | 0                  | 0                |
| APR/MAY/JUNE  | 10               | 0                 | 0                | 0                | APR/MAY/JUNE          | 390                | 0                                      | 0                  | 0                |